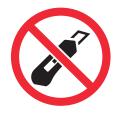

Do not pierce or cut with sharp objects.

Do not roll.

Keep away from open fire or other heat sources.

Keep away from direct sunlight.