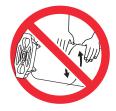

# handling, transport & storage general instructions

UniKeg safety warnings

Depressurize immediately after use.

Dispense pressure max. 4.1 bar (60 psi)

Do not depressurize in a confined space. Danger of suffocation.