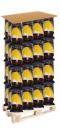

#### Filled kegs

The maximum stacking height for filled UniKegs is based on their mechanical properties and does not take local health and safety regulations or the maximum pallet, truck or container load into account.

| Filled Kegs                       | 20 L                                                          | 30 L           |
|-----------------------------------|---------------------------------------------------------------|----------------|
| Max. no. of layers                | 3*                                                            | 3*             |
| Kegs per layer                    | 20                                                            | 12             |
| Kegs per pallet                   | 60                                                            | 36             |
| Orientation                       | Right-side up                                                 |                |
| Height type S and D               | 1.86 m - 74"                                                  | 1.86 m - 74"   |
| Height type A                     | 1.90,5 m - 75"                                                | 1.90,5 m - 75" |
| Max. stacking height in warehouse | 8 layers                                                      | 8 layers       |
| Recommendations                   | Pallets must be shrink wrapped and top covered with cardboard |                |