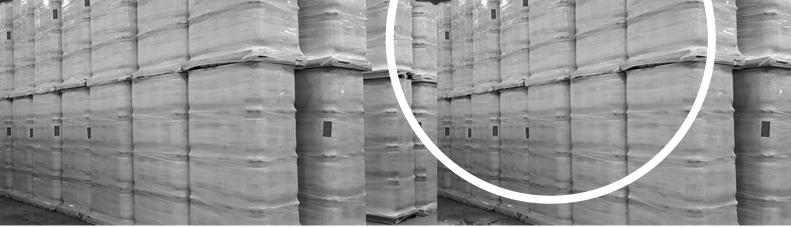

### **Palletizing**

| Empty Kegs          | 20 L                                                                                  | 30 L         |  |
|---------------------|---------------------------------------------------------------------------------------|--------------|--|
| Pallet size type    | Block / ISO2 (1.0 × 1.2 m - 39,37" x 47 ¼ ")                                          |              |  |
| No. of layers       | 4                                                                                     | 4            |  |
| Kegs per layers     | 20                                                                                    | 12           |  |
| Kegs per pallet     | 80                                                                                    | 48           |  |
| Orientation         | Upside down                                                                           |              |  |
| Height type S and D | 2.42 m - 96"                                                                          | 2.42 m - 96" |  |
| Height type A       | 2.48 m - 98"                                                                          | 2.48 m - 98" |  |
| Notes               | Pallets are shrink wrapped with white foil and top is covered with a cardboard sheet. |              |  |

| Filled Kegs                       | 20 L                                                          | 30 L           |
|-----------------------------------|---------------------------------------------------------------|----------------|
| Max. no. of layers                | 3*                                                            | 3*             |
| Kegs per layer                    | 20                                                            | 12             |
| Kegs per pallet                   | 60                                                            | 36             |
| Orientation                       | Right-side up                                                 |                |
| Height type S and D               | 1.86 m - 74"                                                  | 1.86 m - 74"   |
| Height type A                     | 1.90,5 m - 75"                                                | 1.90,5 m - 75" |
| Max. stacking height in warehouse | 8 layers                                                      | 8 layers       |
| Recommendations                   | Pallets must be shrink wrapped and top covered with cardboard |                |