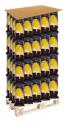

### **Palletizing**

| Empty Kegs          | 20 L                                                                                  | 30 L         |  |
|---------------------|---------------------------------------------------------------------------------------|--------------|--|
| Pallet size type    | Block / ISO2 (1.0 × 1.2 m - 39,37" x 47 ¼ ")                                          |              |  |
| No. of layers       | 4                                                                                     | 4            |  |
| Kegs per layers     | 20                                                                                    | 12           |  |
| Kegs per pallet     | 80                                                                                    | 48           |  |
| Orientation         | Upside down                                                                           |              |  |
| Height type S and D | 2.42 m - 96"                                                                          | 2.42 m - 96" |  |
| Height type A       | 2.48 m - 98"                                                                          | 2.48 m - 98" |  |
| Notes               | Pallets are shrink wrapped with white foil and top is covered with a cardboard sheet. |              |  |