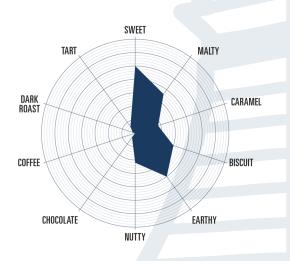

TASTING WHEEL

**TYPICAL ANALYSIS** 

|                                   | IOB         | EBC         | ASBC        |
|-----------------------------------|-------------|-------------|-------------|
| MOISTURE % MAX                    | 4.5         | 4.5         | 4.5         |
| EXTRACT DM (MIN)                  | 310         | 81.5        | 81.5        |
| COLOUR RANGE °EBC/°SRM            | 2.5 - 3.5   | 2.8 - 4.0   | 1.5 - 2.0   |
| TOTAL NITROGEN/PROTEIN % DM (MAX) | 1.55        | 1.55        | 9.7         |
| SNR/KI/ST RATIO                   | 36.0 - 42.0 | 40.0 - 45.0 | 40.0 - 45.0 |
| DIASTATIC POWER °IOB/°WK/°L (MIN) | 60          | 215         | 65          |

DETAILS

SUGGESTED USE:

Used for single malt pot still spirit production

**FLAVOUR PROFILE:** 

Clean, crisp, fresh spirit character

INCLUSION RATE: Available Packaging: Up to 100%

1 tonne tote, 500kg tote, 25kg bags