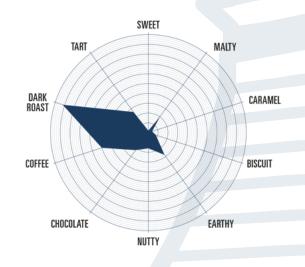

### DETAILS TASTING WHEEL

SUGGESTED USE: Used in the production of porters and sweet stouts.

**FLAVOUR PROFILE:** Imparts chocolate, roasted, toasty, sharp, cocoa flavours and some bitterness. Colours are deep

brown, mahogany and rich dark

INCLUSION RATE: Up to 5%

**AVAILABLE PACKAGING:** 1 tonne tote, 500kg tote, 25kg bags

Find this malt, and our full range of malts on our website at: www.bairds-malt.co.uk