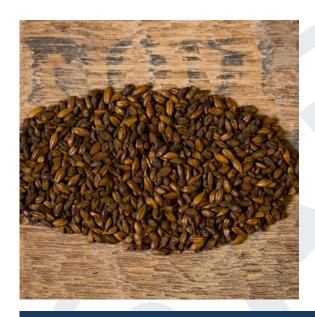

# ROASTED MALTS CHOCOLATE MALT

Bairds Chocolate Malt is often used in the production of porters and sweet stouts. With Rich chocolatey and coffee flavours, its aroma is notable in every way. A great deal of care is needed in its use due to the intense colour and full bodied flavour.

brown, mahogany and rich dark

INCLUSION RATE: Up to 5%

**AVAILABLE PACKAGING:** 1 tonne tote, 500kg tote, 25kg bags

Find this malt, and our full range of malts on our website at: www.bairds-malt.co.uk